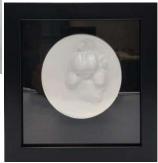

#### Paw Prints\*

ORIGINAL PAWPRINT COMES WITH FOLDING PHOTO FRAME IN WHITE (Non-tampered)
BICO-PAWPRNFRM-S

ORIGINAL PAWPRINT COMES WITH PHOTO FRAME IN WHITE (Non-tampered)

BICO-PAWPRNFRM-D

ORIGINAL RAISED PAW PRINT (Non-tampered)

BICO-PAWRAIPRNO-S

ORIGINAL RAISED NOSE PRINT (Non-tampered)

BI-NOSERAIPRNO-S

(Comes in Shadow Box)

\*Color/designs/material may vary based on product availability.

Additional fee applies for personalization if possible