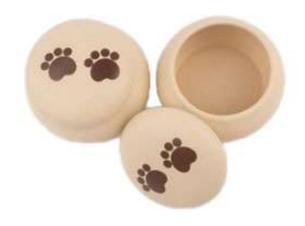

## Clay / Ceramic Urns\*

CLAY WHITE BOW URN-4"
BICOBOW-W4

CLAY BLACK BOW URN-4"
BICOBOW-BK4

CLAY BEIGE 2 PAWS URN-4" BICO-2PAWS4