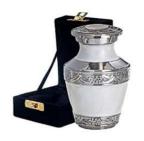

#### Standard Metal Urns\*

(included with Private ash return)

STAINLESS STEEL 1000ML BLACK URN 7"
BICO-STBK-L

STAINLESS STEEL 1000ML SILVER URN 7"
BICO-STS-L

STAINLESS STEEL 400ML GOLD URN 5"
BICO-STGO-S

STAINLESS STEEL 400ML BLUE URN 5"
BICO-STBL-S