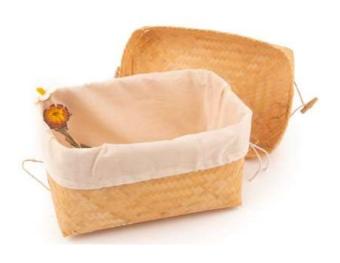

## Biodegradable Pouches\*

HANDWOVEN BAMBOO POUCH 21cm x 21cm BICO-BAMPOU21

HANDWOVEN BAMBOO POUCH 23cm x 23cm BICO-BAMPOU23

HANDWOVEN BAMBOO POUCH 28cm x 38cm BICO-BAMPOU28