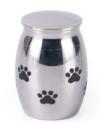

### Tealight Urns\*

MIDNIGHT TEALIGHT URN TALL 10.25"H
WITH PAWS
BILUTEABL-L

MIDNIGHT TEALIGHT URN SMALL WITH PAWS
BILUTEABL-S

PEARLWHITE TEALIGHT URN TALL 10.25"H
WITH PAWS
BILUTEAW-L

PEARLWHITE TEALIGHT URN SMALL WITH PAWS
BILUTEAW-S

PEARL SILVER TEALIGHT URN SMALL 5"
WITHOUT PAWS
BILUTEAPS-S

PEARL PINK TEALIGHT URN SMALL 5"
WITHOUT PAWS
BILUTEAPP-S

MIDNIGHT TEALIGHT URN SMALL 5" WITHOUT PAWS BILUTEAM-S

\*Urn color/designs may vary based on product availability.