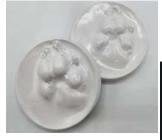

#### Paw Prints\*

ORIGINAL PAWPRINT COMES WITH FOLDING PHOTO FRAME IN WHITE (Non-tampered)
BICO-PAWPRNFRM-S

ORIGINAL PAWPRINT COMES WITH PHOTO FRAME IN WHITE (Non-tampered)

BICO-PAWPRNFRM-D

ORIGINAL RAISED PAW PRINT (Non-tampered)

BICO-PAWRAIPRNO-S

ORIGINAL RAISED NOSE PRINT (Non-tampered)

BI-NOSERAIPRNO-S

(Comes in Shadow Box)

\*Color/designs/material may vary based on product availability.

Additional fee applies for personalization if possible