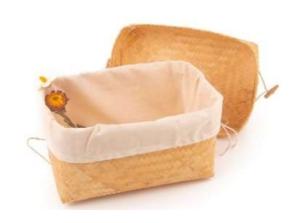

## Biodegradable Pouches\*

HANDWOVEN BAMBOO POUCH 21cm x 21cm BICO-BAMPOU21

HANDWOVEN BAMBOO POUCH 23cm x 23cm BICO-BAMPOU23

HANDWOVEN BAMBOO POUCH 28cm x 38cm BICO-BAMPOU28