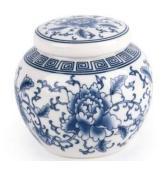

## Clay / Ceramic Urns\*

CLASSIC GREEN CERAMIC URN 950ML 6"
BICO-CLGR-6

CLASSIC WHITE CERAMIC URN 950ML 6"
BICO-CLW-6

CLASSIC GREY CERAMIC URN 950ML 6"
BICO-CLGY-6

CLASSIC BLUE AND WHITE PORCELAIN 350ML-3.5"
BICO-CLWBL-3.5