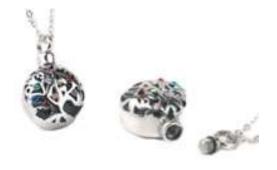

## Stainless Steel Jewelry Urns\*

HEART SHAPED PENDANT URN BICO- J-HRTPEN

PAW KEYCHAIN URN BICO-J-PAWKEY

LIFETREE PENDANT URN
BICO-J-TREEPEN