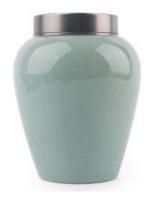

## Clay / Ceramic Urns\*

CLASSIC GREEN CERAMIC URN 950ML 6"
BICO-CLGR-6

CLASSIC WHITE CERAMIC URN 950ML 6"
BICO-CLW-6

CLASSIC GREY CERAMIC URN 950ML 6"
BICO-CLGY-6

CLASSIC BLUE AND WHITE PORCELAIN 350ML-3.5"
BICO-CLWBL-3.5