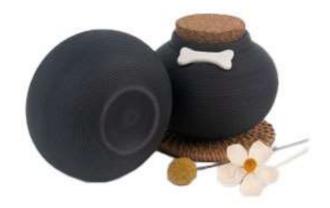

## Clay / Ceramic Urns\*

CLAY WHITE BOW URN-4"
BICOBOW-W4

CLAY BLACK BOW URN-4"
BICOBOW-BK4

CLAY BEIGE 2 PAWS URN-4" BICO-2PAWS4