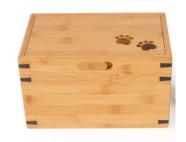

### Box Urns\*

SILVER KEEPSAKE PAW URN – 3"
BILU-SPAW

PAW URN BOX BISY-SPAW

BAMBOO URN BOX 8"
BICO-BAMBOOBOX

WOODEN PHOTOBOX WITH SLIDING LID BICO-PHOTOBOX-SLIDE8

CHERRY WOOD BOX URN 12"
BILUCHERRY