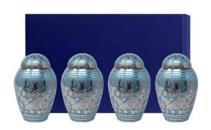

#### Decorative Metal Mini Urns\*

MINI BLUE KEEPSAKE SET OF 4 URNS BISY-BLMIN4

MINI GREENTREE URN 3"
BISY-GTREEMIN

MINI WHITE AND SILVER ENGRAVED URN 3"
BISY-WMIN

BICO-STAINLESS STEEL MINI
BICO-STEELMIN