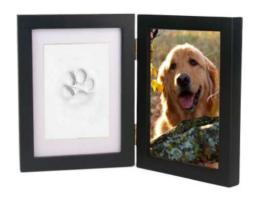

#### Paw Prints\*

ORIGINAL PAWPRINT COMES WITH FOLDING PHOTO FRAME IN WHITE (Non-tampered)
BICO-PAWPRNFRM-S

ORIGINAL PAWPRINT COMES WITH PHOTO FRAME IN WHITE (Non-tampered)

BICO-PAWPRNFRM-D

ORIGINAL RAISED PAW PRINT (Non-tampered)

BICO-PAWRAIPRNO-S

ORIGINAL RAISED NOSE PRINT (Non-tampered)

BI-NOSERAIPRNO-S

(Comes in Shadow Box)

\*Color/designs/material may vary based on product availability.

Additional fee applies for personalization if possible