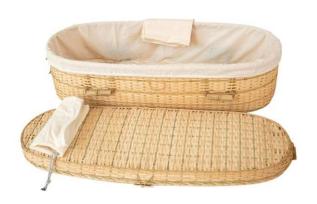

### Biodegradable Caskets\*

HANDWOVEN BAMBOO CASKET 28cm x 18cm x 15cm BICO-BAMCAS28

HANDWOVEN BAMBOO CASKET 30cm x 23cm x 15cm BICO-BAMCAS30

HANDWOVEN BAMBOO CASKET 38cm x 23cm BICO-BAMCAS38

### Biodegradable Caskets\*

HANDWOVEN BAMBOO CASKET 60cm x 30cm x 18cm BICO-BAMCAS60

HANDWOVEN BAMBOO CASKET 70cm x 30cm x 35cm BICO-BAMCAS70

HANDWOVEN BAMBOO CASKET 105cm x 42cm x 30cm BICO-BAMCAS105