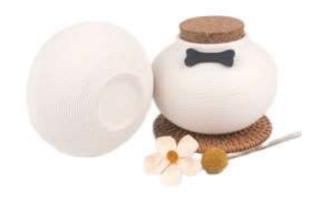

## Clay / Ceramic Urns\*

CLAY WHITE BOW URN-4"
BICOBOW-W4

CLAY BLACK BOW URN-4"
BICOBOW-BK4

CLAY BEIGE 2 PAWS URN-4" BICO-2PAWS4