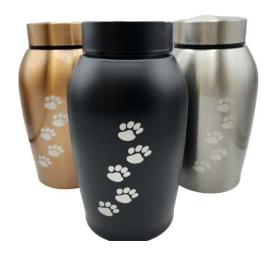

#### Standard Metal Urns\*

(included with Private ash return)

STAINLESS STEEL 1000ML BLACK URN 7"
BICO-STBK-L

STAINLESS STEEL 1000ML SILVER URN 7"
BICO-STS-L

STAINLESS STEEL 400ML GOLD URN 5"
BICO-STGO-S

STAINLESS STEEL 400ML BLUE URN 5"
BICO-STBL-S