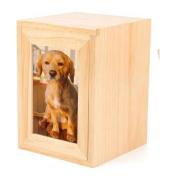

### Box Urns\*

SILVER KEEPSAKE PAW URN – 3"
BILU-SPAW

PAW URN BOX BISY-SPAW

BAMBOO URN BOX 8"
BICO-BAMBOOBOX

WOODEN PHOTOBOX WITH SLIDING LID BICO-PHOTOBOX-SLIDE8

CHERRY WOOD BOX URN 12"
BILUCHERRY