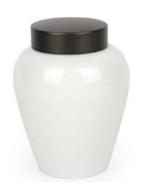

## Clay / Ceramic Urns\*

CLASSIC GREEN CERAMIC URN 950ML 6"
BICO-CLGR-6

CLASSIC WHITE CERAMIC URN 950ML 6"
BICO-CLW-6

CLASSIC GREY CERAMIC URN 950ML 6"
BICO-CLGY-6

CLASSIC BLUE AND WHITE PORCELAIN 350ML-3.5"
BICO-CLWBL-3.5