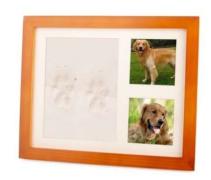

#### Paw Prints\*

ORIGINAL PAWPRINT COMES WITH FOLDING PHOTO FRAME IN WHITE (Non-tampered)
BICO-PAWPRNFRM-S

ORIGINAL PAWPRINT COMES WITH PHOTO FRAME IN WHITE (Non-tampered)

BICO-PAWPRNFRM-D

ORIGINAL RAISED PAW PRINT (Non-tampered)

BICO-PAWRAIPRNO-S

ORIGINAL RAISED NOSE PRINT (Non-tampered)

BI-NOSERAIPRNO-S

(Comes in Shadow Box)

\*Color/designs/material may vary based on product availability.

Additional fee applies for personalization if possible