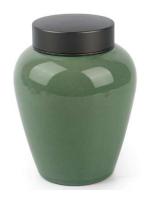

## Clay / Ceramic Urns\*

CLASSIC GREEN CERAMIC URN 950ML 6"
BICO-CLGR-6

CLASSIC WHITE CERAMIC URN 950ML 6"
BICO-CLW-6

CLASSIC GREY CERAMIC URN 950ML 6"
BICO-CLGY-6

CLASSIC BLUE AND WHITE PORCELAIN 350ML-3.5"
BICO-CLWBL-3.5