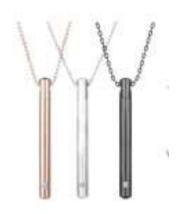

## Stainless Steel Jewelry Urns\*

PAW & BONE PENDANT URN BICO-J-PAWBONEPEN

SCATTERING TUBE NECKLACE (ASSORTED COLORS)
BICO-J-TUBE

FLOWER PENDANT URN BICO-J-FLWRPEN