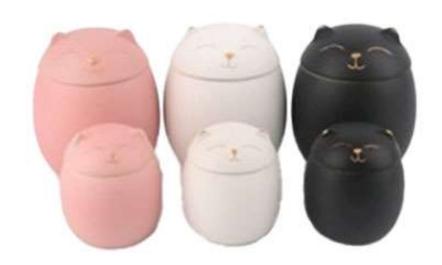

### Clay / Ceramic Urns\*

CLAY CAT URNS IN 150ML 3"
BICOCAT-P3
BICOCAT-BK3
BICOCAT-W3

CLAY CAT URNS IN 500ML 5"
BICOCAT-P5
BICOCAT-BK5
BICOCAT-W5

CLAY DOG URNS IN 500 ML 5" BICODOG-W5 BICODOG-BK5

CLASSIC BLACK URN WITH ROPE 850ML 6" BICO-BKRP6