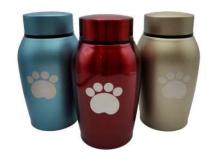

#### Standard Metal Urns\*

(included with Private ash return)

STAINLESS STEEL 1000ML BLACK URN 7"
BICO-STBK-L

STAINLESS STEEL 1000ML SILVER URN 7"
BICO-STS-L

STAINLESS STEEL 400ML GOLD URN 5"
BICO-STGO-S

STAINLESS STEEL 400ML BLUE URN 5"
BICO-STBL-S