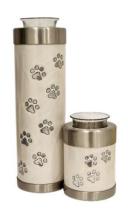

#### Paw Prints\*

ORIGINAL PAWPRINT COMES WITH FOLDING PHOTO FRAME IN WHITE (Non-tampered)
BICO-PAWPRNFRM-S

ORIGINAL PAWPRINT COMES WITH PHOTO FRAME IN WHITE (Non-tampered)

BICO-PAWPRNFRM-D

ORIGINAL RAISED PAW PRINT (Non-tampered)

BICO-PAWRAIPRNO-S

ORIGINAL RAISED NOSE PRINT (Non-tampered)

BI-NOSERAIPRNO-S

(Comes in Shadow Box)

\*Color/designs/material may vary based on product availability.

Additional fee applies for personalization if possible