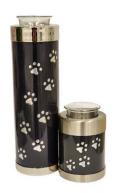

#### Decorative Metal Mini Urns\*

MINI BLUE KEEPSAKE SET OF 4 URNS BISY-BLMIN4

MINI GREENTREE URN 3"
BISY-GTREEMIN

MINI WHITE AND SILVER ENGRAVED URN 3"
BISY-WMIN

BICO-STAINLESS STEEL MINI
BICO-STEELMIN