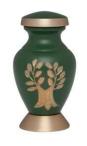

## Clay / Ceramic Urns\*

CLASSIC GREEN CERAMIC URN 950ML 6"
BICO-CLGR-6

CLASSIC WHITE CERAMIC URN 950ML 6"
BICO-CLW-6

CLASSIC GREY CERAMIC URN 950ML 6"
BICO-CLGY-6

CLASSIC BLUE AND WHITE PORCELAIN 350ML-3.5"
BICO-CLWBL-3.5