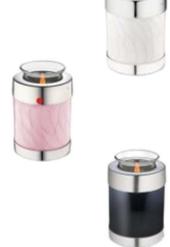

### Tealight Urns\*

MIDNIGHT TEALIGHT URN TALL 10.25"H
WITH PAWS
BILUTEABL-L

MIDNIGHT TEALIGHT URN SMALL WITH PAWS
BILUTEABL-S

PEARLWHITE TEALIGHT URN TALL 10.25"H
WITH PAWS
BILUTEAW-L

PEARLWHITE TEALIGHT URN SMALL WITH PAWS
BILUTEAW-S

PEARL SILVER TEALIGHT URN SMALL 5"
WITHOUT PAWS
BILUTEAPS-S

PEARL PINK TEALIGHT URN SMALL 5"
WITHOUT PAWS
BILUTEAPP-S

MIDNIGHT TEALIGHT URN SMALL 5" WITHOUT PAWS BILUTEAM-S

\*Urn color/designs may vary based on product availability.

Candle not included

Additional fee applies for personalization if possile