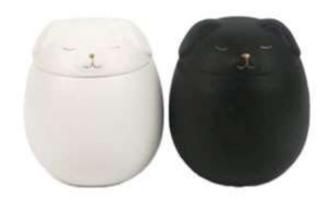

### Clay / Ceramic Urns\*

CLAY CAT URNS IN 150ML 3"
BICOCAT-P3
BICOCAT-BK3
BICOCAT-W3

CLAY CAT URNS IN 500ML 5"
BICOCAT-P5
BICOCAT-BK5
BICOCAT-W5

CLAY DOG URNS IN 500 ML 5" BICODOG-W5 BICODOG-BK5

CLASSIC BLACK URN WITH ROPE 850ML 6" BICO-BKRP6