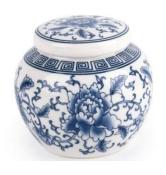

### Clay / Ceramic Urns\*

CLASSIC GREEN CERAMIC URN 950ML 6"
BICO-CLGR-6

CLASSIC WHITE CERAMIC URN 950ML 6"
BICO-CLW-6

CLASSIC GREY CERAMIC URN 950ML 6"
BICO-CLGY-6

CLASSIC BLUE AND WHITE PORCELAIN 350ML-3.5"
BICO-CLWBL-3.5