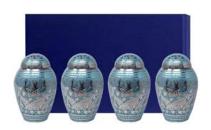

### Decorative Metal Mini Urns\*

MINI BLUE KEEPSAKE SET OF 4 URNS BISY-BLMIN4

MINI GREENTREE URN 3"
BISY-GTREEMIN

MINI WHITE AND SILVER ENGRAVED URN 3"
BISY-WMIN

BICO-STAINLESS STEEL MINI
BICO-STEELMIN