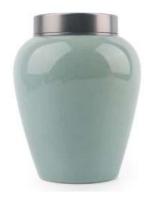

### Clay / Ceramic Urns\*

CLASSIC GREEN CERAMIC URN 950ML 6"
BICO-CLGR-6

CLASSIC WHITE CERAMIC URN 950ML 6"
BICO-CLW-6

CLASSIC GREY CERAMIC URN 950ML 6"
BICO-CLGY-6

CLASSIC BLUE AND WHITE PORCELAIN 350ML-3.5"
BICO-CLWBL-3.5