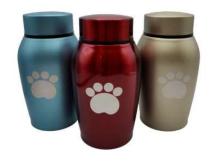

### Standard Metal Urns\*

(included with Private ash return)

STAINLESS STEEL 1000ML BLACK URN 7"
BICO-STBK-L

STAINLESS STEEL 1000ML SILVER URN 7"
BICO-STS-L

STAINLESS STEEL 400ML GOLD URN 5"
BICO-STGO-S

STAINLESS STEEL 400ML BLUE URN 5"
BICO-STBL-S