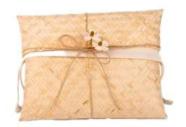

### Biodegradable Pouches\*

HANDWOVEN BAMBOO POUCH 21cm x 21cm BICO-BAMPOU21

HANDWOVEN BAMBOO POUCH 23cm x 23cm BICO-BAMPOU23

HANDWOVEN BAMBOO POUCH 28cm x 38cm BICO-BAMPOU28