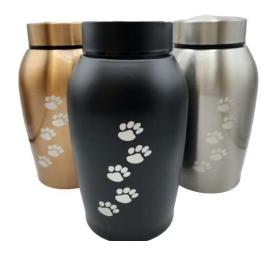

### Standard Metal Urns\*

(included with Private ash return)

STAINLESS STEEL 1000ML BLACK URN 7"
BICO-STBK-L

STAINLESS STEEL 1000ML SILVER URN 7"
BICO-STS-L

STAINLESS STEEL 400ML GOLD URN 5"
BICO-STGO-S

STAINLESS STEEL 400ML BLUE URN 5"
BICO-STBL-S