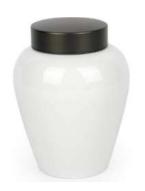

### Clay / Ceramic Urns\*

CLASSIC GREEN CERAMIC URN 950ML 6"
BICO-CLGR-6

CLASSIC WHITE CERAMIC URN 950ML 6"
BICO-CLW-6

CLASSIC GREY CERAMIC URN 950ML 6"
BICO-CLGY-6

CLASSIC BLUE AND WHITE PORCELAIN 350ML-3.5"
BICO-CLWBL-3.5