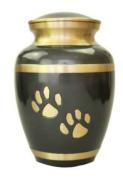

SILVER PAW ENGRAVED URN 8"
BILU-SGP8

CLASSIC BLACK PAW ENGRAVED URN 8"
BILU-CLBK8

MATT GOLD BRASS URN WITH ENGRAVED BAND 8"
BISY-ENB8

BLACK PAW ENGRAVED URN 6"
BISY-BKPE6

BRONZE PAW ENGRAVED URN 8"
BILU-BRE8