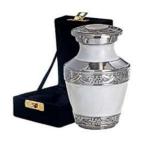

### Standard Metal Urns\*

(included with Private ash return)

STAINLESS STEEL 1000ML BLACK URN 7"
BICO-STBK-L

STAINLESS STEEL 1000ML SILVER URN 7"
BICO-STS-L

STAINLESS STEEL 400ML GOLD URN 5"
BICO-STGO-S

STAINLESS STEEL 400ML BLUE URN 5"
BICO-STBL-S