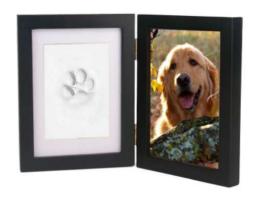

#### Paw Prints\*

ORIGINAL PAWPRINT COMES WITH FOLDING PHOTO FRAME IN WHITE (Non-tampered)
BICO-PAWPRNFRM-S

ORIGINAL PAWPRINT COMES WITH PHOTO FRAME IN WHITE (Non-tampered)

BICO-PAWPRNFRM-D

ORIGINAL RAISED PAW PRINT (Non-tampered)