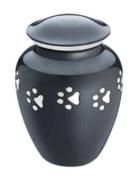

SILVER PAW ENGRAVED URN 8"
BILU-SGP8

CLASSIC BLACK PAW ENGRAVED URN 8"
BILU-CLBK8

MATT GOLD BRASS URN WITH ENGRAVED BAND 8"
BISY-ENB8

BLACK PAW ENGRAVED URN 6"
BISY-BKPE6

BRONZE PAW ENGRAVED URN 8"
BILU-BRE8