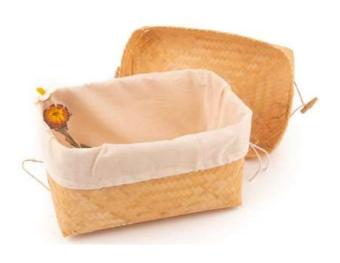

### Biodegradable Caskets\*

HANDWOVEN BAMBOO CASKET 28cm x 18cm x 15cm BICO-BAMCAS28

HANDWOVEN BAMBOO CASKET 30cm x 23cm x 15cm BICO-BAMCAS30

HANDWOVEN BAMBOO CASKET 38cm x 23cm BICO-BAMCAS38