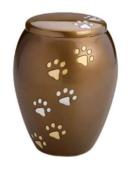

SILVER PAW ENGRAVED URN 8"
BILU-SGP8

CLASSIC BLACK PAW ENGRAVED URN 8"
BILU-CLBK8

MATT GOLD BRASS URN WITH ENGRAVED BAND 8"
BISY-ENB8

BLACK PAW ENGRAVED URN 6"
BISY-BKPE6

BRONZE PAW ENGRAVED URN 8"
BILU-BRE8