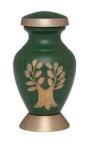

### Clay / Ceramic Urns\*

CLASSIC GREEN CERAMIC URN 950ML 6"
BICO-CLGR-6

CLASSIC WHITE CERAMIC URN 950ML 6"
BICO-CLW-6

CLASSIC GREY CERAMIC URN 950ML 6"
BICO-CLGY-6

CLASSIC BLUE AND WHITE PORCELAIN 350ML-3.5"
BICO-CLWBL-3.5