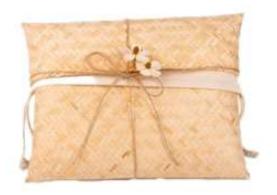

### Biodegradable Pouches\*

HANDWOVEN BAMBOO POUCH 21cm x 21cm BICO-BAMPOU21

HANDWOVEN BAMBOO POUCH 23cm x 23cm BICO-BAMPOU23

HANDWOVEN BAMBOO POUCH 28cm x 38cm BICO-BAMPOU28