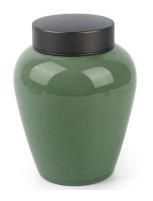

### Clay / Ceramic Urns\*

CLASSIC GREEN CERAMIC URN 950ML 6"
BICO-CLGR-6

CLASSIC WHITE CERAMIC URN 950ML 6"
BICO-CLW-6

CLASSIC GREY CERAMIC URN 950ML 6"
BICO-CLGY-6

CLASSIC BLUE AND WHITE PORCELAIN 350ML-3.5"
BICO-CLWBL-3.5