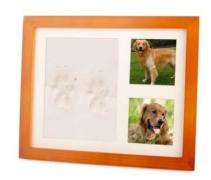

#### Paw Prints\*

ORIGINAL PAWPRINT COMES WITH FOLDING PHOTO FRAME IN WHITE (Non-tampered)
BICO-PAWPRNFRM-S

ORIGINAL PAWPRINT COMES WITH PHOTO FRAME IN WHITE (Non-tampered)

BICO-PAWPRNFRM-D

ORIGINAL RAISED PAW PRINT (Non-tampered)