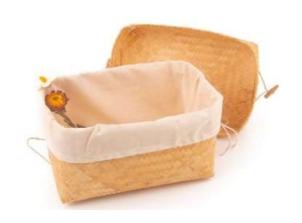

### Biodegradable Caskets\*

HANDWOVEN BAMBOO CASKET 28cm x 18cm x 15cm BICO-BAMCAS28

HANDWOVEN BAMBOO CASKET 30cm x 23cm x 15cm BICO-BAMCAS30

HANDWOVEN BAMBOO CASKET 38cm x 23cm BICO-BAMCAS38