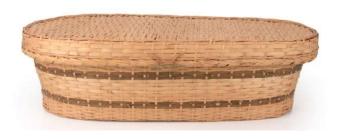

### Biodegradable Caskets\*

HANDWOVEN BAMBOO CASKET 60cm x 30cm x 18cm BICO-BAMCAS60

HANDWOVEN BAMBOO CASKET 70cm x 30cm x 35cm BICO-BAMCAS70

HANDWOVEN BAMBOO CASKET 105cm x 42cm x 30cm BICO-BAMCAS105