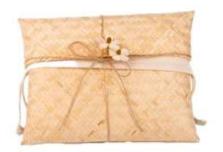

### Biodegradable Pouches\*

HANDWOVEN BAMBOO POUCH 21cm x 21cm BICO-BAMPOU21

HANDWOVEN BAMBOO POUCH 23cm x 23cm BICO-BAMPOU23

HANDWOVEN BAMBOO POUCH 28cm x 38cm BICO-BAMPOU28