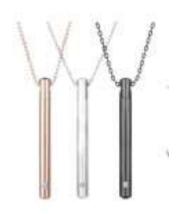

### Stainless Steel Jewelry Urns\*

PAW & BONE PENDANT URN BICO-J-PAWBONEPEN

SCATTERING TUBE NECKLACE (ASSORTED COLORS)
BICO-J-TUBE

FLOWER PENDANT URN BICO-J-FLWRPEN