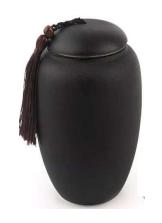

### Clay / Ceramic Urns\*

CLAY CAT URNS IN 150ML 3"
BICOCAT-P3
BICOCAT-BK3
BICOCAT-W3

CLAY CAT URNS IN 500ML 5"
BICOCAT-P5
BICOCAT-BK5
BICOCAT-W5

CLAY DOG URNS IN 500 ML 5" BICODOG-W5 BICODOG-BK5

CLASSIC BLACK URN WITH ROPE 850ML 6" BICO-BKRP6